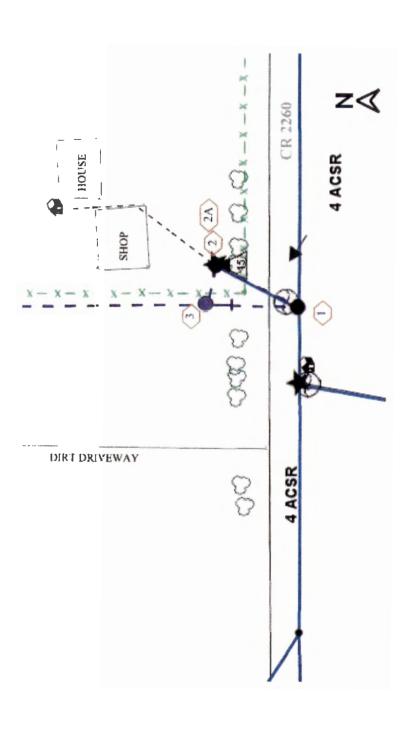

Greetings:

Monday, February 3, 2025

County: Hunt County

Farmers Electric Cooperative, Inc. is requesting permission to construct electrical power distribution facilities which will cross County Road 2260

Site location map/construction sketches are attached. The construction sketch details the proposed work. The proposed electrical service will be constructed:

| <ul> <li>☑ Overhead - All road crossings will have a minimum ver</li> <li>☐ Underground - All underground bore crossings are PV</li> <li>the lowest point of the Right of Way.</li> </ul> |       |  |  |  |
|-------------------------------------------------------------------------------------------------------------------------------------------------------------------------------------------|-------|--|--|--|
| If you have any questions, please contact me at any time.                                                                                                                                 |       |  |  |  |
| Sincerely,                                                                                                                                                                                |       |  |  |  |
| Kim Harry<br>kharry@farmerselectric.coop<br>Engineering Coordinator                                                                                                                       |       |  |  |  |
| Enclosures                                                                                                                                                                                |       |  |  |  |
| County Approval Section:                                                                                                                                                                  |       |  |  |  |
| Approved: Denied:                                                                                                                                                                         |       |  |  |  |
| Authorized Signature:                                                                                                                                                                     | Date: |  |  |  |